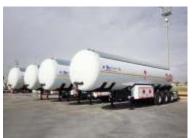

## 1. 53 m<sup>3</sup> LPG TRANSPORT TANK TECHNICAL DETAILS:

| TANK TYPE                      | Horizontal Cylindrical                                                                                                                                                                                                                                                                                                                                                                                                                                                                                                                                                                           |
|--------------------------------|--------------------------------------------------------------------------------------------------------------------------------------------------------------------------------------------------------------------------------------------------------------------------------------------------------------------------------------------------------------------------------------------------------------------------------------------------------------------------------------------------------------------------------------------------------------------------------------------------|
| PROJECT CODE                   | AD- Merkblatter / EN 13453                                                                                                                                                                                                                                                                                                                                                                                                                                                                                                                                                                       |
| DESIGN TEMPERATURE             | Min -20°C / max +70°C                                                                                                                                                                                                                                                                                                                                                                                                                                                                                                                                                                            |
| DESIGN PRESSURE                | 17,5 bar                                                                                                                                                                                                                                                                                                                                                                                                                                                                                                                                                                                         |
| TEST PRESSURE                  | 26,5 bar                                                                                                                                                                                                                                                                                                                                                                                                                                                                                                                                                                                         |
| MATERIAL                       | P355 GH or P355NH                                                                                                                                                                                                                                                                                                                                                                                                                                                                                                                                                                                |
| HEAD TYPE                      | Elipsoidal                                                                                                                                                                                                                                                                                                                                                                                                                                                                                                                                                                                       |
| EXTERNAL TANK DIAMETER         | 53 m3 2.400 mm                                                                                                                                                                                                                                                                                                                                                                                                                                                                                                                                                                                   |
| BODY TANK THICKNESS            | 53 m3 10 mm                                                                                                                                                                                                                                                                                                                                                                                                                                                                                                                                                                                      |
| HEAD TANK THICKNESS            | 53 m3 12 mm                                                                                                                                                                                                                                                                                                                                                                                                                                                                                                                                                                                      |
| TOTAL LENGTH OF TANK           | 53 m3 11.200 mm                                                                                                                                                                                                                                                                                                                                                                                                                                                                                                                                                                                  |
| CORROSION                      | 1 mm                                                                                                                                                                                                                                                                                                                                                                                                                                                                                                                                                                                             |
| TANK VOLUME                    | 53 m3                                                                                                                                                                                                                                                                                                                                                                                                                                                                                                                                                                                            |
| EQUIPMENT TANKS OVER           | Hydraulic Operator 1 unit 2 "Ball Valves 2 units BATU 2" Hydraulic valves 1 units ATILIM 3" Hydraulic valves 1 unit ATILIM                                                                                                                                                                                                                                                                                                                                                                                                                                                                       |
|                                | 2 "Safety Valve 2 units ATILIM Rotogauge (Rotary Level Indicator) 1 unit ATILIM Glycerine pressure gauge (0-25 bar), Ø 63 1 unit PAKKENS Thermometer (- 30 / 60 ° C) Ø63 1 unit PAKKENS Acme Filler Cap 2 units ATILIM Manhole 1 unit 16" Filter 1 unit                                                                                                                                                                                                                                                                                                                                          |
| Blasting and Painting          | Before painting, the Tank will be sand blasted with SA 2.5 quality undercoat & polyurethane based white topcoat applied providing a total thickness of min. 153 microns. <b>COLOUR: WHITE</b>                                                                                                                                                                                                                                                                                                                                                                                                    |
| Control (Inspection and Tests) | All tests & inspections mentioned below wiil be carried out under the control of third party & certified by the same authority.  Checking & approval of design & calculations, Material inspection & stamp transferring seperately, Visual & dimensional inspection plate orientation, Head control,  Radiographic control, Penetrate dye test,  Hydrostatic test  The reports of the A/M tests & inspections will be presented to the customer together with the inspection certificate of teh tank whicih will be given by the third party after the completion of the tank & the inspections. |
| CERTIFICATION                  | ISO 9001-2008 VE EN 3834-2                                                                                                                                                                                                                                                                                                                                                                                                                                                                                                                                                                       |