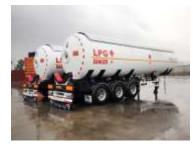

## 1. 53 m<sup>3</sup> LPG TRANSPORT TANK TECHNICAL DETAILS:

| TANK TYPE                      | Horizontal Cylindrical                                                                                                                                                                                                                                                                                                                                                                                                                                                                                                                                                                           |
|--------------------------------|--------------------------------------------------------------------------------------------------------------------------------------------------------------------------------------------------------------------------------------------------------------------------------------------------------------------------------------------------------------------------------------------------------------------------------------------------------------------------------------------------------------------------------------------------------------------------------------------------|
| PROJECT CODE                   | AD- Merkblatter / EN 13453                                                                                                                                                                                                                                                                                                                                                                                                                                                                                                                                                                       |
| DESIGN TEMPERATURE             | Min -20°C / max +70°C                                                                                                                                                                                                                                                                                                                                                                                                                                                                                                                                                                            |
| DESIGN PRESSURE                | 17,5 bar                                                                                                                                                                                                                                                                                                                                                                                                                                                                                                                                                                                         |
| TEST PRESSURE                  | 26,5 bar                                                                                                                                                                                                                                                                                                                                                                                                                                                                                                                                                                                         |
| MATERIAL                       | P355 GH or P355NH                                                                                                                                                                                                                                                                                                                                                                                                                                                                                                                                                                                |
| HEAD TYPE                      | Elipsoidal                                                                                                                                                                                                                                                                                                                                                                                                                                                                                                                                                                                       |
| EXTERNAL TANK DIAMETER         | 53 m3 2.400 mm                                                                                                                                                                                                                                                                                                                                                                                                                                                                                                                                                                                   |
| BODY TANK THICKNESS            | 53 m3 10 mm                                                                                                                                                                                                                                                                                                                                                                                                                                                                                                                                                                                      |
| HEAD TANK THICKNESS            | 53 m3 12 mm                                                                                                                                                                                                                                                                                                                                                                                                                                                                                                                                                                                      |
| TOTAL LENGTH OF TANK           | 53 m3 11.200 mm                                                                                                                                                                                                                                                                                                                                                                                                                                                                                                                                                                                  |
| CORROSION                      | 1 mm                                                                                                                                                                                                                                                                                                                                                                                                                                                                                                                                                                                             |
| TANK VOLUME                    | 53 m3                                                                                                                                                                                                                                                                                                                                                                                                                                                                                                                                                                                            |
| EQUIPMENT TANKS OVER           | Hydraulic Operator 1 unit 2 "Ball Valves 2 units BATU 2" Hydraulic valves 1 units ATILIM 3" Hydraulic valves 1 unit ATILIM                                                                                                                                                                                                                                                                                                                                                                                                                                                                       |
|                                | 2 "Safety Valve 2 units ATILIM Rotogauge (Rotary Level Indicator) 1 unit ATILIM Glycerine pressure gauge (0-25 bar), Ø 63 1 unit PAKKENS Thermometer (- 30 / 60 ° C) Ø63 1 unit PAKKENS Acme Filler Cap 2 units ATILIM Manhole 1 unit 16" Filter 1 unit                                                                                                                                                                                                                                                                                                                                          |
| Blasting and Painting          | Before painting, the Tank will be sand blasted with SA 2.5 quality undercoat & polyurethane based white topcoat applied providing a total thickness of min. 153 microns. <b>COLOUR: WHITE</b>                                                                                                                                                                                                                                                                                                                                                                                                    |
| Control (Inspection and Tests) | All tests & inspections mentioned below wiil be carried out under the control of third party & certified by the same authority.  Checking & approval of design & calculations, Material inspection & stamp transferring seperately, Visual & dimensional inspection plate orientation, Head control,  Radiographic control, Penetrate dye test,  Hydrostatic test  The reports of the A/M tests & inspections will be presented to the customer together with the inspection certificate of teh tank whicih will be given by the third party after the completion of the tank & the inspections. |
| CERTIFICATION                  | ISO 9001-2008 VE EN 3834-2                                                                                                                                                                                                                                                                                                                                                                                                                                                                                                                                                                       |