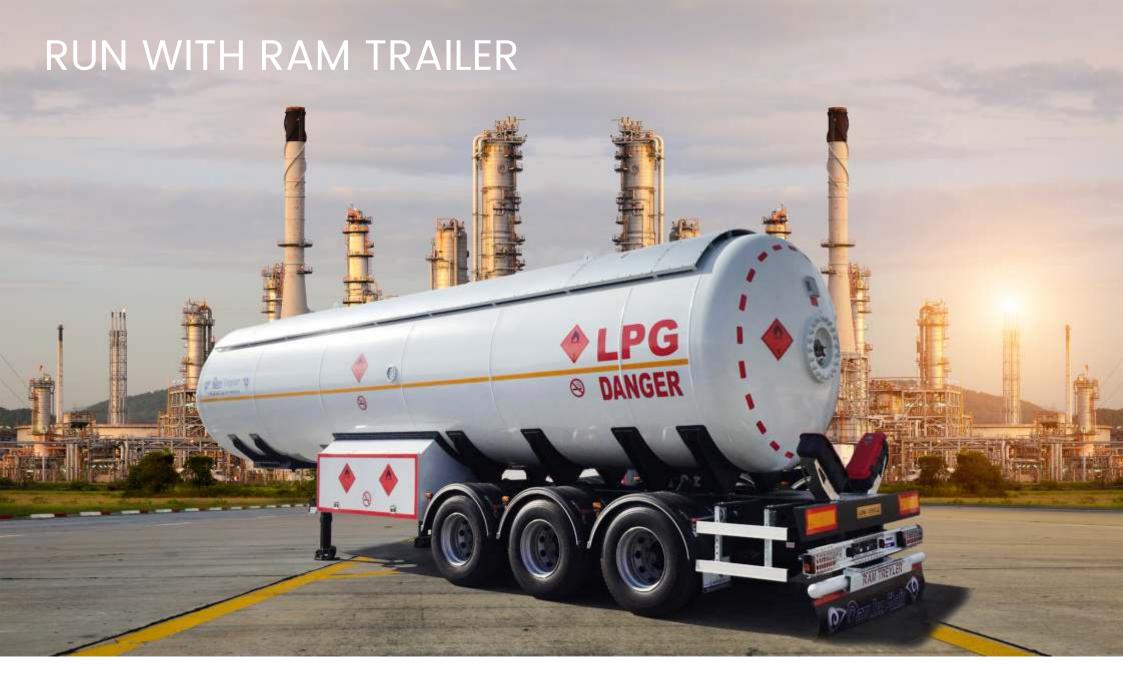

## 1. 53 m<sup>3</sup> LPG TRANSPORT TANK TECHNICAL DETAILS:

| TANK TYPE                      | Horizontal Cylindrical                                                                                                                                                                                                                                                                                                                                                                                                                                                                                                                                                                           |
|--------------------------------|--------------------------------------------------------------------------------------------------------------------------------------------------------------------------------------------------------------------------------------------------------------------------------------------------------------------------------------------------------------------------------------------------------------------------------------------------------------------------------------------------------------------------------------------------------------------------------------------------|
| PROJECT CODE                   | AD- Merkblatter / EN 13453                                                                                                                                                                                                                                                                                                                                                                                                                                                                                                                                                                       |
| DESIGN TEMPERATURE             | Min -20°C / max +70°C                                                                                                                                                                                                                                                                                                                                                                                                                                                                                                                                                                            |
| DESIGN PRESSURE                | 17,5 bar                                                                                                                                                                                                                                                                                                                                                                                                                                                                                                                                                                                         |
| TEST PRESSURE                  | 26,5 bar                                                                                                                                                                                                                                                                                                                                                                                                                                                                                                                                                                                         |
| MATERIAL                       | P355 GH or P355NH                                                                                                                                                                                                                                                                                                                                                                                                                                                                                                                                                                                |
| HEAD TYPE                      | Elipsoidal                                                                                                                                                                                                                                                                                                                                                                                                                                                                                                                                                                                       |
| EXTERNAL TANK DIAMETER         | 53 m3 2.400 mm                                                                                                                                                                                                                                                                                                                                                                                                                                                                                                                                                                                   |
| BODY TANK THICKNESS            | 53 m3 10 mm                                                                                                                                                                                                                                                                                                                                                                                                                                                                                                                                                                                      |
| HEAD TANK THICKNESS            | 53 m3 12 mm                                                                                                                                                                                                                                                                                                                                                                                                                                                                                                                                                                                      |
| TOTAL LENGTH OF TANK           | 53 m3 11.200 mm                                                                                                                                                                                                                                                                                                                                                                                                                                                                                                                                                                                  |
| CORROSION                      | 1 mm                                                                                                                                                                                                                                                                                                                                                                                                                                                                                                                                                                                             |
| TANK VOLUME                    | 53 m3                                                                                                                                                                                                                                                                                                                                                                                                                                                                                                                                                                                            |
| EQUIPMENT TANKS OVER           | Hydraulic Operator 1 unit 2 "Ball Valves 2 units BATU 2" Hydraulic valves 1 units ATILIM 3" Hydraulic valves 1 unit ATILIM                                                                                                                                                                                                                                                                                                                                                                                                                                                                       |
|                                | 2 "Safety Valve 2 units ATILIM Rotogauge (Rotary Level Indicator) 1 unit ATILIM Glycerine pressure gauge (0-25 bar), Ø 63 1 unit PAKKENS Thermometer (- 30 / 60 ° C) Ø63 1 unit PAKKENS Acme Filler Cap 2 units ATILIM Manhole 1 unit 16" Filter 1 unit                                                                                                                                                                                                                                                                                                                                          |
| Blasting and Painting          | Before painting, the Tank will be sand blasted with SA 2.5 quality undercoat & polyurethane based white topcoat applied providing a total thickness of min. 153 microns. <b>COLOUR: WHITE</b>                                                                                                                                                                                                                                                                                                                                                                                                    |
| Control (Inspection and Tests) | All tests & inspections mentioned below wiil be carried out under the control of third party & certified by the same authority.  Checking & approval of design & calculations, Material inspection & stamp transferring seperately, Visual & dimensional inspection plate orientation, Head control,  Radiographic control, Penetrate dye test,  Hydrostatic test  The reports of the A/M tests & inspections will be presented to the customer together with the inspection certificate of teh tank whicih will be given by the third party after the completion of the tank & the inspections. |
| CERTIFICATION                  | ISO 9001-2008 VE EN 3834-2                                                                                                                                                                                                                                                                                                                                                                                                                                                                                                                                                                       |