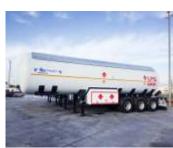

## 1. 53 m<sup>3</sup> LPG TRANSPORT TANK TECHNICAL DETAILS:

| TANK TYPE                      | Horizontal Cylindrical                                                                                                                                                                                                                                                                                                                                                                                                                                                                                                                                                                           |
|--------------------------------|--------------------------------------------------------------------------------------------------------------------------------------------------------------------------------------------------------------------------------------------------------------------------------------------------------------------------------------------------------------------------------------------------------------------------------------------------------------------------------------------------------------------------------------------------------------------------------------------------|
| PROJECT CODE                   | AD- Merkblatter / EN 13453                                                                                                                                                                                                                                                                                                                                                                                                                                                                                                                                                                       |
| DESIGN TEMPERATURE             | Min -20°C / max +70°C                                                                                                                                                                                                                                                                                                                                                                                                                                                                                                                                                                            |
| DESIGN PRESSURE                | 17,5 bar                                                                                                                                                                                                                                                                                                                                                                                                                                                                                                                                                                                         |
| TEST PRESSURE                  | 26,5 bar                                                                                                                                                                                                                                                                                                                                                                                                                                                                                                                                                                                         |
| MATERIAL                       | P355 GH or P355NH                                                                                                                                                                                                                                                                                                                                                                                                                                                                                                                                                                                |
| HEAD TYPE                      | Elipsoidal                                                                                                                                                                                                                                                                                                                                                                                                                                                                                                                                                                                       |
| EXTERNAL TANK DIAMETER         | 53 m3 2.400 mm                                                                                                                                                                                                                                                                                                                                                                                                                                                                                                                                                                                   |
| BODY TANK THICKNESS            | 53 m3 10 mm                                                                                                                                                                                                                                                                                                                                                                                                                                                                                                                                                                                      |
| HEAD TANK THICKNESS            | 53 m3 12 mm                                                                                                                                                                                                                                                                                                                                                                                                                                                                                                                                                                                      |
| TOTAL LENGTH OF TANK           | 53 m3 11.200 mm                                                                                                                                                                                                                                                                                                                                                                                                                                                                                                                                                                                  |
| CORROSION                      | 1 mm                                                                                                                                                                                                                                                                                                                                                                                                                                                                                                                                                                                             |
| TANK VOLUME                    | 53 m3                                                                                                                                                                                                                                                                                                                                                                                                                                                                                                                                                                                            |
| EQUIPMENT TANKS OVER           | Hydraulic Operator 1 unit 2 "Ball Valves 2 units BATU 2" Hydraulic valves 1 units ATILIM 3" Hydraulic valves 1 unit ATILIM                                                                                                                                                                                                                                                                                                                                                                                                                                                                       |
|                                | 2 "Safety Valve 2 units ATILIM Rotogauge (Rotary Level Indicator) 1 unit ATILIM Glycerine pressure gauge (0-25 bar), Ø 63 1 unit PAKKENS Thermometer (- 30 / 60 ° C) Ø63 1 unit PAKKENS Acme Filler Cap 2 units ATILIM Manhole 1 unit 16" Filter 1 unit                                                                                                                                                                                                                                                                                                                                          |
| Blasting and Painting          | Before painting, the Tank will be sand blasted with SA 2.5 quality undercoat & polyurethane based white topcoat applied providing a total thickness of min. 153 microns. <b>COLOUR: WHITE</b>                                                                                                                                                                                                                                                                                                                                                                                                    |
| Control (Inspection and Tests) | All tests & inspections mentioned below wiil be carried out under the control of third party & certified by the same authority.  Checking & approval of design & calculations, Material inspection & stamp transferring seperately, Visual & dimensional inspection plate orientation, Head control,  Radiographic control, Penetrate dye test,  Hydrostatic test  The reports of the A/M tests & inspections will be presented to the customer together with the inspection certificate of teh tank whicih will be given by the third party after the completion of the tank & the inspections. |
| CERTIFICATION                  | ISO 9001-2008 VE EN 3834-2                                                                                                                                                                                                                                                                                                                                                                                                                                                                                                                                                                       |