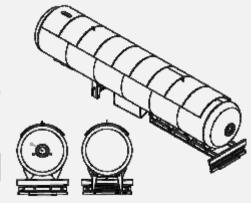

## 1. 53 m<sup>3</sup> LPG TRANSPORT TANK TECHNICAL DETAILS:

| TANK TYPE                      | Horizontal Cylindrical                                                                                                                                                                                                                                                                                                                                                                                                                                                                                                                                                                           |
|--------------------------------|--------------------------------------------------------------------------------------------------------------------------------------------------------------------------------------------------------------------------------------------------------------------------------------------------------------------------------------------------------------------------------------------------------------------------------------------------------------------------------------------------------------------------------------------------------------------------------------------------|
| PROJECT CODE                   | AD- Merkblatter / EN 13453                                                                                                                                                                                                                                                                                                                                                                                                                                                                                                                                                                       |
| DESIGN TEMPERATURE             | Min -20°C / max +70°C                                                                                                                                                                                                                                                                                                                                                                                                                                                                                                                                                                            |
| DESIGN PRESSURE                | 17,5 bar                                                                                                                                                                                                                                                                                                                                                                                                                                                                                                                                                                                         |
| TEST PRESSURE                  | 26,5 bar                                                                                                                                                                                                                                                                                                                                                                                                                                                                                                                                                                                         |
| MATERIAL                       | P355 GH or P355NH                                                                                                                                                                                                                                                                                                                                                                                                                                                                                                                                                                                |
| HEAD TYPE                      | Elipsoidal                                                                                                                                                                                                                                                                                                                                                                                                                                                                                                                                                                                       |
| EXTERNAL TANK DIAMETER         | 53 m3 2.400 mm                                                                                                                                                                                                                                                                                                                                                                                                                                                                                                                                                                                   |
| BODY TANK THICKNESS            | 53 m3 10 mm                                                                                                                                                                                                                                                                                                                                                                                                                                                                                                                                                                                      |
| HEAD TANK THICKNESS            | 53 m3 12 mm                                                                                                                                                                                                                                                                                                                                                                                                                                                                                                                                                                                      |
| TOTAL LENGTH OF TANK           | 53 m3 11.200 mm                                                                                                                                                                                                                                                                                                                                                                                                                                                                                                                                                                                  |
| CORROSION                      | 1 mm                                                                                                                                                                                                                                                                                                                                                                                                                                                                                                                                                                                             |
| TANK VOLUME                    | 53 m3                                                                                                                                                                                                                                                                                                                                                                                                                                                                                                                                                                                            |
| EQUIPMENT TANKS OVER           | Hydraulic Operator 1 unit 2 "Ball Valves 2 units BATU 2" Hydraulic valves 1 units ATILIM 3" Hydraulic valves 1 unit ATILIM                                                                                                                                                                                                                                                                                                                                                                                                                                                                       |
|                                | 2 "Safety Valve 2 units ATILIM Rotogauge (Rotary Level Indicator) 1 unit ATILIM Glycerine pressure gauge (0-25 bar), Ø 63 1 unit PAKKENS Thermometer (- 30 / 60 ° C) Ø63 1 unit PAKKENS Acme Filler Cap 2 units ATILIM Manhole 1 unit 16" Filter 1 unit                                                                                                                                                                                                                                                                                                                                          |
| Blasting and Painting          | Before painting, the Tank will be sand blasted with SA 2.5 quality undercoat & polyurethane based white topcoat applied providing a total thickness of min. 153 microns. <b>COLOUR: WHITE</b>                                                                                                                                                                                                                                                                                                                                                                                                    |
| Control (Inspection and Tests) | All tests & inspections mentioned below wiil be carried out under the control of third party & certified by the same authority.  Checking & approval of design & calculations, Material inspection & stamp transferring seperately, Visual & dimensional inspection plate orientation, Head control,  Radiographic control, Penetrate dye test,  Hydrostatic test  The reports of the A/M tests & inspections will be presented to the customer together with the inspection certificate of teh tank whicih will be given by the third party after the completion of the tank & the inspections. |
| CERTIFICATION                  | ISO 9001-2008 VE EN 3834-2                                                                                                                                                                                                                                                                                                                                                                                                                                                                                                                                                                       |