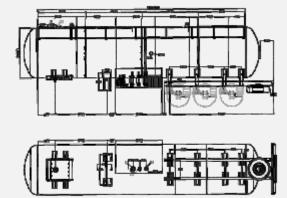

## 1. 53 m<sup>3</sup> LPG TRANSPORT TANK TECHNICAL DETAILS:

| TANK TYPE                      | Horizontal Cylindrical                                                                                                                                                                                                                                                                                                                                                                                                                                                                                                                                                                           |
|--------------------------------|--------------------------------------------------------------------------------------------------------------------------------------------------------------------------------------------------------------------------------------------------------------------------------------------------------------------------------------------------------------------------------------------------------------------------------------------------------------------------------------------------------------------------------------------------------------------------------------------------|
| PROJECT CODE                   | AD- Merkblatter / EN 13453                                                                                                                                                                                                                                                                                                                                                                                                                                                                                                                                                                       |
| DESIGN TEMPERATURE             | Min -20°C / max +70°C                                                                                                                                                                                                                                                                                                                                                                                                                                                                                                                                                                            |
| DESIGN PRESSURE                | 17,5 bar                                                                                                                                                                                                                                                                                                                                                                                                                                                                                                                                                                                         |
| TEST PRESSURE                  | 26,5 bar                                                                                                                                                                                                                                                                                                                                                                                                                                                                                                                                                                                         |
| MATERIAL                       | P355 GH or P355NH                                                                                                                                                                                                                                                                                                                                                                                                                                                                                                                                                                                |
| HEAD TYPE                      | Elipsoidal                                                                                                                                                                                                                                                                                                                                                                                                                                                                                                                                                                                       |
| EXTERNAL TANK DIAMETER         | 53 m3 2.400 mm                                                                                                                                                                                                                                                                                                                                                                                                                                                                                                                                                                                   |
| BODY TANK THICKNESS            | 53 m3 10 mm                                                                                                                                                                                                                                                                                                                                                                                                                                                                                                                                                                                      |
| HEAD TANK THICKNESS            | 53 m3 12 mm                                                                                                                                                                                                                                                                                                                                                                                                                                                                                                                                                                                      |
| TOTAL LENGTH OF TANK           | 53 m3 11.200 mm                                                                                                                                                                                                                                                                                                                                                                                                                                                                                                                                                                                  |
| CORROSION                      | 1 mm                                                                                                                                                                                                                                                                                                                                                                                                                                                                                                                                                                                             |
| TANK VOLUME                    | 53 m3                                                                                                                                                                                                                                                                                                                                                                                                                                                                                                                                                                                            |
| EQUIPMENT TANKS OVER           | Hydraulic Operator 1 unit 2 "Ball Valves 2 units BATU 2" Hydraulic valves 1 units ATILIM 3" Hydraulic valves 1 unit ATILIM                                                                                                                                                                                                                                                                                                                                                                                                                                                                       |
|                                | 2 "Safety Valve 2 units ATILIM Rotogauge (Rotary Level Indicator) 1 unit ATILIM Glycerine pressure gauge (0-25 bar), Ø 63 1 unit PAKKENS Thermometer (- 30 / 60 ° C) Ø63 1 unit PAKKENS Acme Filler Cap 2 units ATILIM Manhole 1 unit 16" Filter 1 unit                                                                                                                                                                                                                                                                                                                                          |
| Blasting and Painting          | Before painting, the Tank will be sand blasted with SA 2.5 quality undercoat & polyurethane based white topcoat applied providing a total thickness of min. 153 microns. <b>COLOUR: WHITE</b>                                                                                                                                                                                                                                                                                                                                                                                                    |
| Control (Inspection and Tests) | All tests & inspections mentioned below wiil be carried out under the control of third party & certified by the same authority.  Checking & approval of design & calculations, Material inspection & stamp transferring seperately, Visual & dimensional inspection plate orientation, Head control,  Radiographic control, Penetrate dye test,  Hydrostatic test  The reports of the A/M tests & inspections will be presented to the customer together with the inspection certificate of teh tank whicih will be given by the third party after the completion of the tank & the inspections. |
| CERTIFICATION                  | ISO 9001-2008 VE EN 3834-2                                                                                                                                                                                                                                                                                                                                                                                                                                                                                                                                                                       |