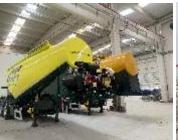

## **TECHNICAL SPECIFICATION**

| Length & Truck Tractor Type | —11300mm suitable for 6 x 4 Truck Tractor                                                    |
|-----------------------------|----------------------------------------------------------------------------------------------|
| Width                       | —2550 mm                                                                                     |
| Height of the syllabus      | —4000 mm                                                                                     |
| Chassis                     | —The chassis of the syllabus semi-trailer is integrated with connection pads welded of the   |
|                             | body of the tank shell.                                                                      |
| King Pin                    | —2" or 3, 5"king – pin detachable from below made by SAE standards 8 bolt type.              |
| Loading Capacity            | —32m3                                                                                        |
|                             | — <b>Tank is "V" shape.</b> Tank is built by carbon steel ST37 with thickness of <b>4 mm</b> |
| Tank Construction           | with thickness of 5 mm front and back baffles                                                |
| Menhole Covers              | —2 units, 450 mm diameter heavy duty screw type loading covers (top loading cover)           |
| Discharging Valves          | —1 unit leaf valve, 1 unit ball valve for speeding the discharging and 4 " discharging       |
|                             | system                                                                                       |
|                             | —6 mt special alloy discharge hose and 2 unit regulated to 2.5 bar safety valve and inside   |
| Hoses and Connections       | the tank including 110 mm diameter with air conduit imported hose. Upper catwalk and         |
|                             | Access ladder is set to trailer                                                              |
| Safety Accessories          | Upper catwalk and Access ladder is set to trailer                                            |
|                             | —MECHANICAL Suspension or AIR SUSPENSION                                                     |
| Brake & Suspension System   | —Drum Brake System                                                                           |
|                             | —PNUEMATIC Brake System Or ABS OR EBS BREAK SYSTEM                                           |
|                             | —Double Speed,                                                                               |
| Landing Gear                | —24000 kg carrying capacity,                                                                 |
|                             | -OMS brand mechanical Landing Gears,                                                         |
| Rear Bumper                 | — Suitable 70/221 / AT-version of the rear bumper,                                           |
| Chocks and Protective       | —Carriers with 1 unit wheel chock                                                            |
| Barriers                    |                                                                                              |
| Tires and Rims              | -12 PCS +1 12 R 22,5 or single tires customer chosess                                        |
| Spare Wheel Carrier         | —1 piece tire carrier                                                                        |
| Boxes                       | —1 unit Tool Box,                                                                            |
|                             | —1 units of 6 kg of fire tube and plastic carriers                                           |
| Water Tank                  | —30 lit water tank                                                                           |
| Paint                       | —Material cleaned and grit (metal) material is blasting,                                     |
|                             | —2 Floor Epoxy primers are made and the desired color,                                       |
|                             | —In the final layer is painted with 2 coats acrylic paint,                                   |
| Electrical System           | —There are amber-colored lights in the side by 3 units,                                      |
|                             | —Park at the rear lamps,                                                                     |
|                             | —License plate lamp,                                                                         |
|                             | —Reflector triangles,                                                                        |
|                             | —Electrical system; Flame proof electrical system                                            |
|                             | —2 X 7-pin electrical socket.                                                                |
| Accessories                 | —Hub key,                                                                                    |
|                             | —Axles Bolt Nut key,                                                                         |
|                             | —Tool box keys,                                                                              |
| Type of the Compressor      | — DIESEL Compressor or electrical compressor                                                 |