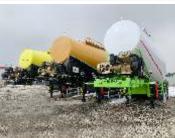

## **TECHNICAL SPECIFICATION**

| Length & Truck Tractor Type | —11300mm suitable for 6 x 4 Truck Tractor                                                    |
|-----------------------------|----------------------------------------------------------------------------------------------|
| Width                       | —2550 mm                                                                                     |
| Height of the syllabus      | —4000 mm                                                                                     |
| Chassis                     | —The chassis of the syllabus semi-trailer is integrated with connection pads welded of the   |
|                             | body of the tank shell.                                                                      |
| King Pin                    | —2" or 3, 5"king – pin detachable from below made by SAE standards 8 bolt type.              |
| Loading Capacity            | —32m3                                                                                        |
|                             | — <b>Tank is "V" shape.</b> Tank is built by carbon steel ST37 with thickness of <b>4 mm</b> |
| Tank Construction           | with thickness of 5 mm front and back baffles                                                |
| Menhole Covers              | —2 units, 450 mm diameter heavy duty screw type loading covers (top loading cover)           |
| Discharging Valves          | —1 unit leaf valve, 1 unit ball valve for speeding the discharging and 4 " discharging       |
|                             | system                                                                                       |
|                             | —6 mt special alloy discharge hose and 2 unit regulated to 2.5 bar safety valve and inside   |
| Hoses and Connections       | the tank including 110 mm diameter with air conduit imported hose. Upper catwalk and         |
|                             | Access ladder is set to trailer                                                              |
| Safety Accessories          | Upper catwalk and Access ladder is set to trailer                                            |
|                             | —MECHANICAL Suspension or AIR SUSPENSION                                                     |
| Brake & Suspension System   | —Drum Brake System                                                                           |
|                             | —PNUEMATIC Brake System Or ABS OR EBS BREAK SYSTEM                                           |
|                             | —Double Speed,                                                                               |
| Landing Gear                | —24000 kg carrying capacity,                                                                 |
|                             | -OMS brand mechanical Landing Gears,                                                         |
| Rear Bumper                 | — Suitable 70/221 / AT-version of the rear bumper,                                           |
| Chocks and Protective       | —Carriers with 1 unit wheel chock                                                            |
| Barriers                    |                                                                                              |
| Tires and Rims              | -12 PCS +1 12 R 22,5 or single tires customer chosess                                        |
| Spare Wheel Carrier         | —1 piece tire carrier                                                                        |
| Boxes                       | —1 unit Tool Box,                                                                            |
|                             | —1 units of 6 kg of fire tube and plastic carriers                                           |
| Water Tank                  | —30 lit water tank                                                                           |
| Paint                       | —Material cleaned and grit (metal) material is blasting,                                     |
|                             | —2 Floor Epoxy primers are made and the desired color,                                       |
|                             | —In the final layer is painted with 2 coats acrylic paint,                                   |
| Electrical System           | —There are amber-colored lights in the side by 3 units,                                      |
|                             | —Park at the rear lamps,                                                                     |
|                             | —License plate lamp,                                                                         |
|                             | —Reflector triangles,                                                                        |
|                             | —Electrical system; Flame proof electrical system                                            |
|                             | —2 X 7-pin electrical socket.                                                                |
| Accessories                 | —Hub key,                                                                                    |
|                             | —Axles Bolt Nut key,                                                                         |
|                             | —Tool box keys,                                                                              |
| Type of the Compressor      | — DIESEL Compressor or electrical compressor                                                 |