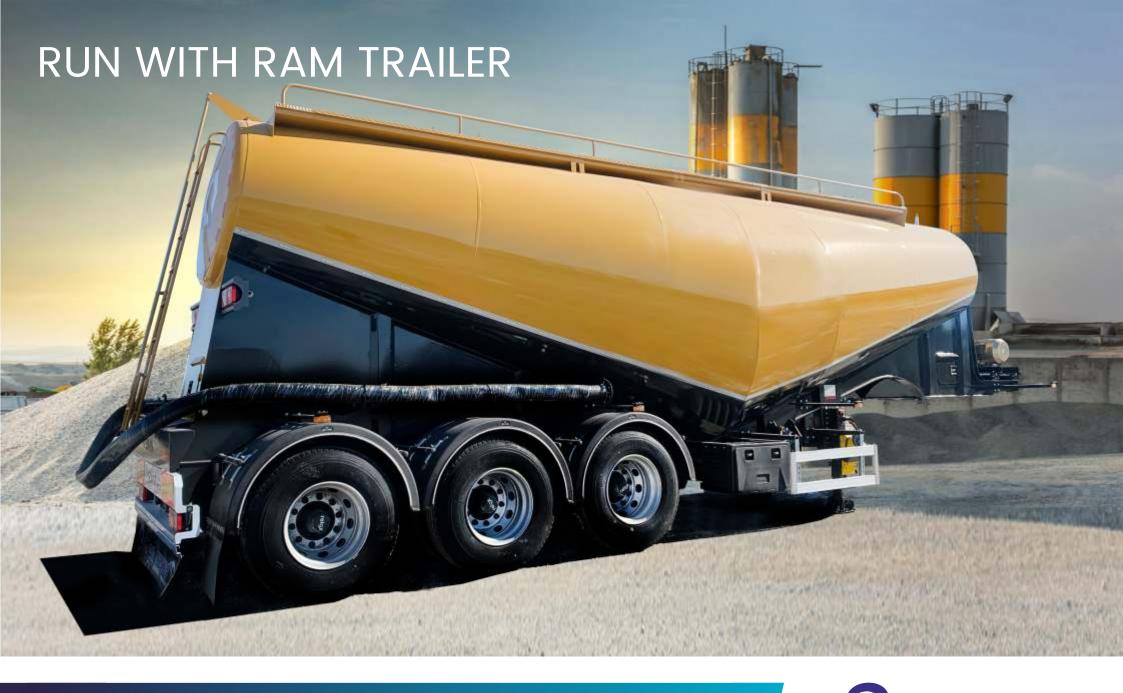

## **TECHNICAL SPECIFICATION**

| Length & Truck Tractor Type | —11300mm suitable for 6 x 4 Truck Tractor                                                    |
|-----------------------------|----------------------------------------------------------------------------------------------|
| Width                       | —2550 mm                                                                                     |
| Height of the syllabus      | —4000 mm                                                                                     |
| Chassis                     | —The chassis of the syllabus semi-trailer is integrated with connection pads welded of the   |
|                             | body of the tank shell.                                                                      |
| King Pin                    | —2" or 3, 5"king – pin detachable from below made by SAE standards 8 bolt type.              |
| Loading Capacity            | —32m3                                                                                        |
|                             | — <b>Tank is "V" shape.</b> Tank is built by carbon steel ST37 with thickness of <b>4 mm</b> |
| Tank Construction           | with thickness of 5 mm front and back baffles                                                |
| Menhole Covers              | —2 units, 450 mm diameter heavy duty screw type loading covers (top loading cover)           |
| Discharging Valves          | —1 unit leaf valve, 1 unit ball valve for speeding the discharging and 4 " discharging       |
|                             | system                                                                                       |
|                             | —6 mt special alloy discharge hose and 2 unit regulated to 2.5 bar safety valve and inside   |
| Hoses and Connections       | the tank including 110 mm diameter with air conduit imported hose. Upper catwalk and         |
|                             | Access ladder is set to trailer                                                              |
| Safety Accessories          | Upper catwalk and Access ladder is set to trailer                                            |
|                             | —MECHANICAL Suspension or AIR SUSPENSION                                                     |
| Brake & Suspension System   | —Drum Brake System                                                                           |
|                             | —PNUEMATIC Brake System Or ABS OR EBS BREAK SYSTEM                                           |
|                             | —Double Speed,                                                                               |
| Landing Gear                | —24000 kg carrying capacity,                                                                 |
|                             | -OMS brand mechanical Landing Gears,                                                         |
| Rear Bumper                 | — Suitable 70/221 / AT-version of the rear bumper,                                           |
| Chocks and Protective       | —Carriers with 1 unit wheel chock                                                            |
| Barriers                    |                                                                                              |
| Tires and Rims              | -12 PCS +1 12 R 22,5 or single tires customer chosess                                        |
| Spare Wheel Carrier         | —1 piece tire carrier                                                                        |
| Boxes                       | —1 unit Tool Box,                                                                            |
|                             | —1 units of 6 kg of fire tube and plastic carriers                                           |
| Water Tank                  | —30 lit water tank                                                                           |
| Paint                       | —Material cleaned and grit (metal) material is blasting,                                     |
|                             | —2 Floor Epoxy primers are made and the desired color,                                       |
|                             | —In the final layer is painted with 2 coats acrylic paint,                                   |
| Electrical System           | —There are amber-colored lights in the side by 3 units,                                      |
|                             | —Park at the rear lamps,                                                                     |
|                             | —License plate lamp,                                                                         |
|                             | —Reflector triangles,                                                                        |
|                             | —Electrical system; Flame proof electrical system                                            |
|                             | —2 X 7-pin electrical socket.                                                                |
| Accessories                 | —Hub key,                                                                                    |
|                             | —Axles Bolt Nut key,                                                                         |
|                             | —Tool box keys,                                                                              |
| Type of the Compressor      | — DIESEL Compressor or electrical compressor                                                 |