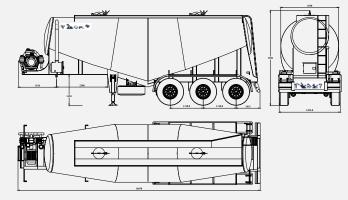

## **TECHNICAL SPECIFICATION**

| Length & Truck Tractor Type | —11300mm suitable for 6 x 4 Truck Tractor                                                    |
|-----------------------------|----------------------------------------------------------------------------------------------|
| Width                       | —2550 mm                                                                                     |
| Height of the syllabus      | —4000 mm                                                                                     |
| Chassis                     | —The chassis of the syllabus semi-trailer is integrated with connection pads welded of the   |
|                             | body of the tank shell.                                                                      |
| King Pin                    | —2" or 3, 5"king – pin detachable from below made by SAE standards 8 bolt type.              |
| Loading Capacity            | —32m3                                                                                        |
|                             | — <b>Tank is "V" shape.</b> Tank is built by carbon steel ST37 with thickness of <b>4 mm</b> |
| Tank Construction           | with thickness of 5 mm front and back baffles                                                |
| Menhole Covers              | —2 units, 450 mm diameter heavy duty screw type loading covers (top loading cover)           |
| Discharging Valves          | —1 unit leaf valve, 1 unit ball valve for speeding the discharging and 4 " discharging       |
|                             | system                                                                                       |
|                             | —6 mt special alloy discharge hose and 2 unit regulated to 2.5 bar safety valve and inside   |
| Hoses and Connections       | the tank including 110 mm diameter with air conduit imported hose. Upper catwalk and         |
|                             | Access ladder is set to trailer                                                              |
| Safety Accessories          | Upper catwalk and Access ladder is set to trailer                                            |
|                             | —MECHANICAL Suspension or AIR SUSPENSION                                                     |
| Brake & Suspension System   | —Drum Brake System                                                                           |
|                             | —PNUEMATIC Brake System Or ABS OR EBS BREAK SYSTEM                                           |
|                             | —Double Speed,                                                                               |
| Landing Gear                | —24000 kg carrying capacity,                                                                 |
|                             | -OMS brand mechanical Landing Gears,                                                         |
| Rear Bumper                 | — Suitable 70/221 / AT-version of the rear bumper,                                           |
| Chocks and Protective       | —Carriers with 1 unit wheel chock                                                            |
| Barriers                    |                                                                                              |
| Tires and Rims              | -12 PCS +1 12 R 22,5 or single tires customer chosess                                        |
| Spare Wheel Carrier         | —1 piece tire carrier                                                                        |
| Boxes                       | —1 unit Tool Box,                                                                            |
|                             | —1 units of 6 kg of fire tube and plastic carriers                                           |
| Water Tank                  | —30 lit water tank                                                                           |
| Paint                       | —Material cleaned and grit (metal) material is blasting,                                     |
|                             | —2 Floor Epoxy primers are made and the desired color,                                       |
|                             | —In the final layer is painted with 2 coats acrylic paint,                                   |
| Electrical System           | —There are amber-colored lights in the side by 3 units,                                      |
|                             | —Park at the rear lamps,                                                                     |
|                             | —License plate lamp,                                                                         |
|                             | —Reflector triangles,                                                                        |
|                             | —Electrical system; Flame proof electrical system                                            |
|                             | —2 X 7-pin electrical socket.                                                                |
| Accessories                 | —Hub key,                                                                                    |
|                             | —Axles Bolt Nut key,                                                                         |
|                             | —Tool box keys,                                                                              |
| Type of the Compressor      | — DIESEL Compressor or electrical compressor                                                 |